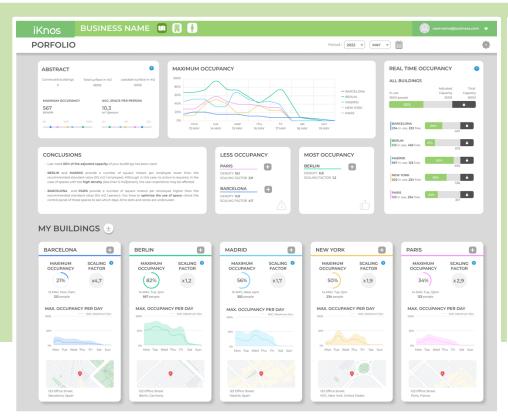

## DASHBOARD WEB DISPONIBLE

iKnos Corporate ofrece niveles de agregación (EDIFICIO, PLANTA, ZONA, SALA) dando una visión completa de los diferentes espacios corporativos que quiera configurar el cliente.