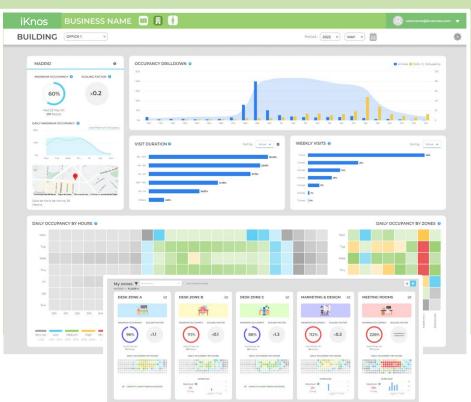

## DASHBOARD WEB DISPONIBLE

iKnos Corporate ofrece niveles de agregación (EDIFICIO, PLANTA, ZONA, SALA) dando una visión completa de los diferentes espacios corporativos que quiera configurar el cliente.