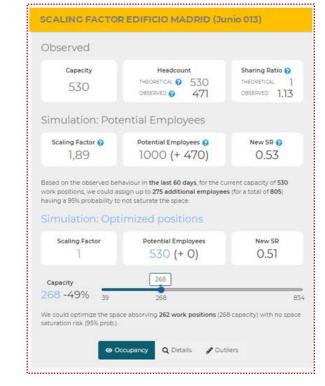

### 1. SAVE COST Right Size your Portfolio

Maximize your square-meter value by right-sizing your workspaces, taking decisions based on usage patterns and forecast simulations

#### SIMPLE ANSWERS TO DIFFICULT QUESTIONS

- 1. Based on the current usage pattern of the space. how many square meters do I really need? How many additional headcount can we add to the building without desk saturation risk?
- 2. How much optimizable energy (total kWh) do I have in each building in the portfolio?
- 3. What is employee recurrency in the Madrid building? What is the peak occupancy, and on which days? What is the employee journey in hours?
- 4. What is the optimal sharing ratio (desks per person) in each corporate space?
- 5. What is the current occupancy in the dining room? How long do I have to wait? What will the occupancy be in 30 minutes?

We simulate future occupancy for multiple scenarios based on the observed user behavior pattern.