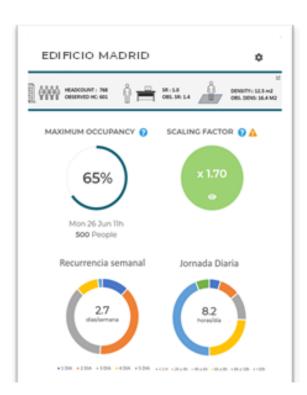

#### SIMPLE ANSWERS TO DIFFICULT QUESTIONS

- 1. Based on the current usage pattern of the space. how many square meters do I really need? How many additional headcount can we add to the building without desk saturation risk?
- 2. How much optimizable energy (total kWh) do I have in each building in the portfolio?
- 3. What is employee recurrency in the Madrid building? What is the peak occupancy, and on which days? What is the employee journey in hours?
- 4. What is the optimal sharing ratio (desks per person) in each corporate space?
- 5. What is the current occupancy in the dining room? How long do I have to wait? What will the occupancy be in 30 minutes?

## DASHBOARD WEB DISPONIBLE

iKnos Corporate ofrece niveles de agregación (EDIFICIO, PLANTA, ZONA, SALA) dando una visión completa de los diferentes espacios corporativos que quiera configurar el cliente.